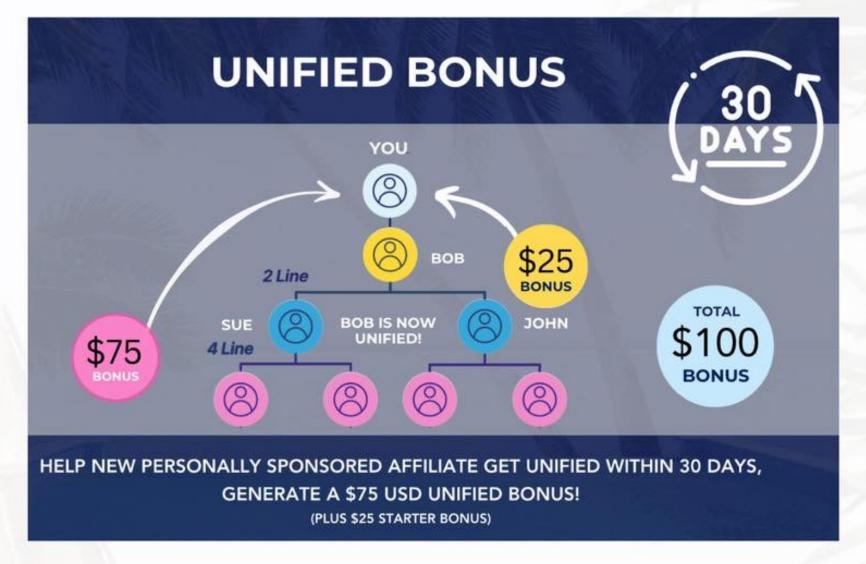

ED BUILD**

UNIFIED COMMUNITY BUILD BONUS (PAID MONTHLY)





#### CAB BONUS

CUSTOMER ACQUISITION \$25 LEVEL 1/ \$9 LEVEL 2/ \$6 LEVEL 3 (PAID WEEKLY)



#### CUSTOMER LOYALTY

CUSTOMER MEMBERSHIP UNILEVEL (PAID WEEKLY)



#### CHECK MATCH

CHECK MATCH BONUSES ON UNIFIED BUILD (PAID MONTHLY)



#### **GLOBAL POOLS**

GLOBAL LEADERSHIP POOLS (PAID MONTHLY)

#### **UP TO 70% TRUE PAYOUT**



EARN UP TO 16 COMPRESSED LEVELS

# You purchase \$79 then \$59/mo Membership

# Paid 5 Levels

(no other requirement to get paid)







## STARTER BONUS (PAID WEEKLY)



**GET \$25 STARTER BONUSES FOR NEW MEMBERSHIPS** 

(PAID MONTHLY)

EARN UP TO 16 COMPRESSED LEVELS



3

You purchase **\$79** Membership & **Sponsor 2 people...** You are **1 Star Qualified** (2 in enroller tree)

Paid 10 Levels







(PAID MONTHLY)

3

#### EARN UP TO 16 COMPRESSED LEVELS

| LEVELS | Affiliate |           | 2 Star<br>Affiliate |
|--------|-----------|-----------|---------------------|
| 1      | 1.75%     | 1.75%     | 1.75%               |
| 2      | 1.75%     | 1.75%     | 1.75%               |
| 3      | 1.75%     | 1.75%     | 1.75%               |
| 4      | 5%        | 5%        | 5%                  |
| 5      | 1.75%     | 1.75%     | 1.75%               |
| 6      |           | 1.75%     | 1.75%               |
| 7      |           | 1.75%     | 1.75%               |
| 8      |           | 1.75%     | 1.75%               |
| 9      |           | 1.75%     | 1.75%               |
| 10     |           | 1.75%     | 1.75%               |
| 11     |           |           | 1.75%               |