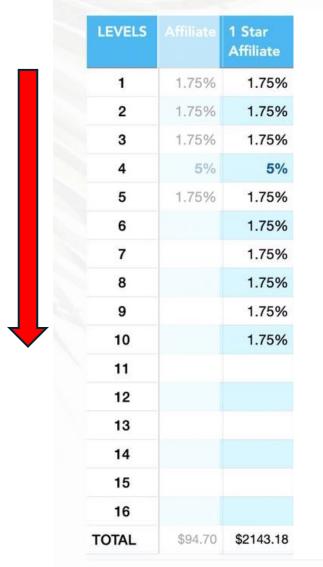

#### EARN UP TO 16 COMPRESSED LEVELS

| LEVELS | Affiliate |           | 2 Star<br>Affiliate |
|--------|-----------|-----------|---------------------|
| 1      | 1.75%     | 1.75%     | 1.75%               |
| 2      | 1.75%     | 1.75%     | 1.75%               |
| 3      | 1.75%     | 1.75%     | 1.75%               |
| 4      | 5%        | 5%        | 5%                  |
| 5      | 1.75%     | 1.75%     | 1.75%               |
| 6      |           | 1.75%     | 1.75%               |
| 7      |           | 1.75%     | 1.75%               |
| 8      |           | 1.75%     | 1.75%               |
| 9      |           | 1.75%     | 1.75%               |
| 10     |           | 1.75%     | 1.75%               |
| 11     |           |           | 1.75%               |
| 12     |           |           | 1.75%               |
| 13     |           |           | 1.75%               |
| 14     |           |           | 1.75%               |
| 15     |           |           | 1.75%               |
| 16     |           |           | 1.75%               |
| TOTAL  | \$94.70   | \$2143.18 | \$135360.45         |

You purchase \$79 Membership & Sponsor 2 people... Help 2 become

1 Star (2 enrollments each) You are **2 Star Qualified** (6 in enroller tree) Paid 16 Levels

(PAID MONTHLY)

3