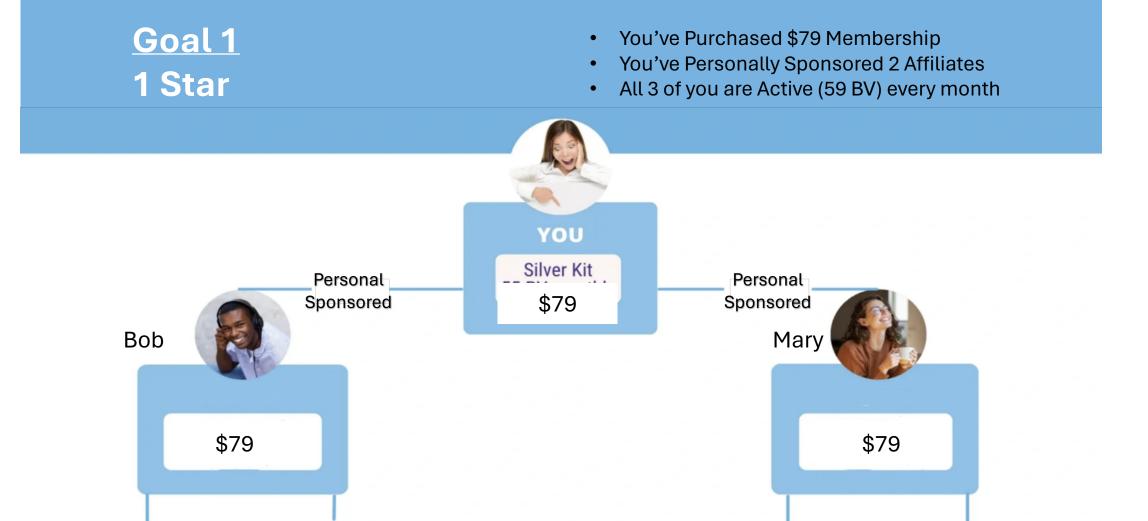

#### STARTER BONUS

ENROLL NEW AFFILIATE MEMBERSHIPS (PAID WEEKLY) \$25 EACH

#### **UNIFIED BONUS**

GET PERSONAL AFFILIATE UNIFIED (PAID WEEKLY) \$75 EACH