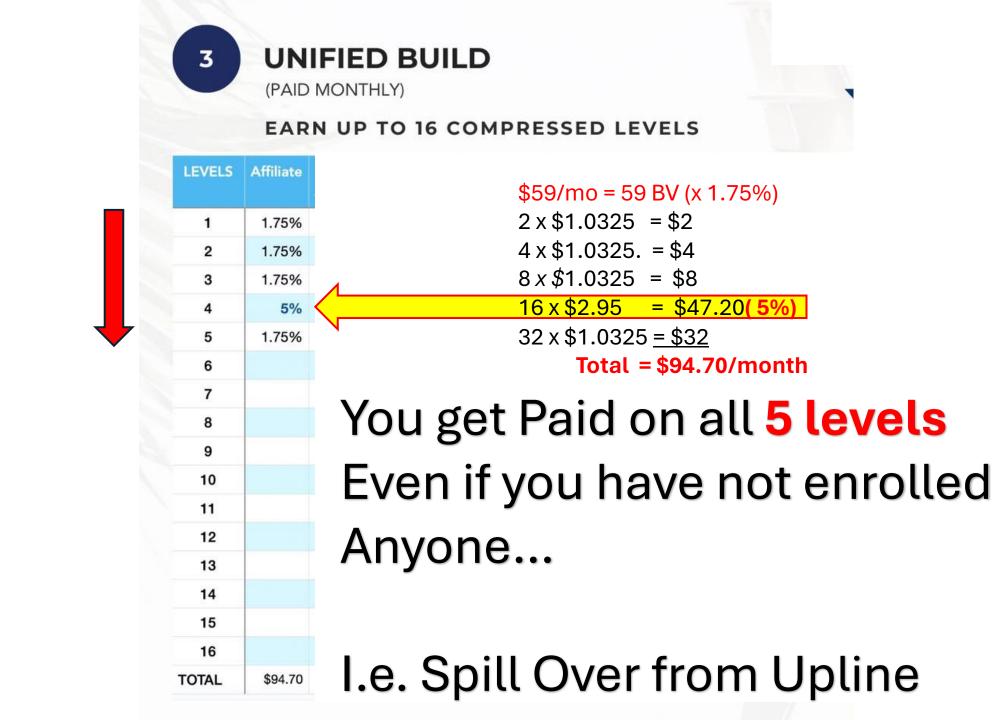

## STARTER BONUS (PAID WEEKLY)

**GET \$25 STARTER BONUSES FOR NEW MEMBERSHIPS** 

(PAID MONTHLY)

EARN UP TO 16 COMPRESSED LEVELS

3

You purchase **\$79** Membership & **Sponsor 2 people...** You are **1 Star Qualified** (2 in enroller tree)