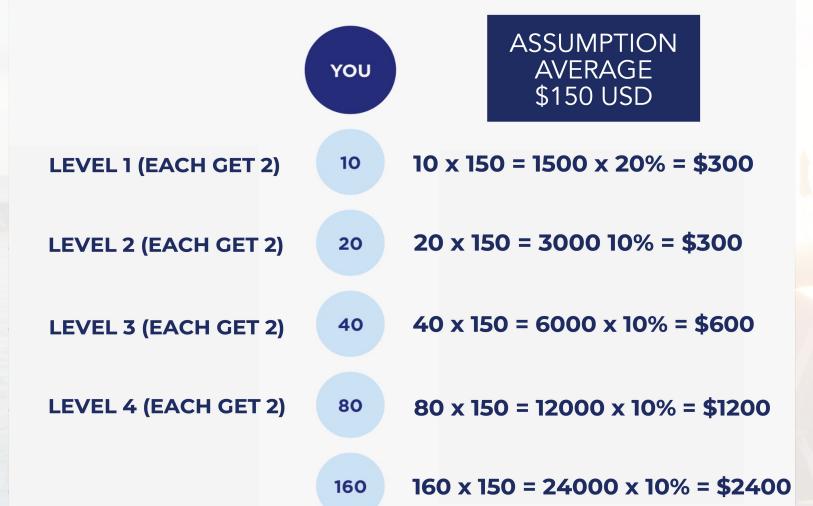

## Personal Enroller Tree

Level 1 You Enroll 5 Level 2 5 x 5 = 25 Level 3 25 x 5 =125 Level 4 125 x 5 = 625 Level 5 625 x 5 = 3,125

**Total 3,905** 