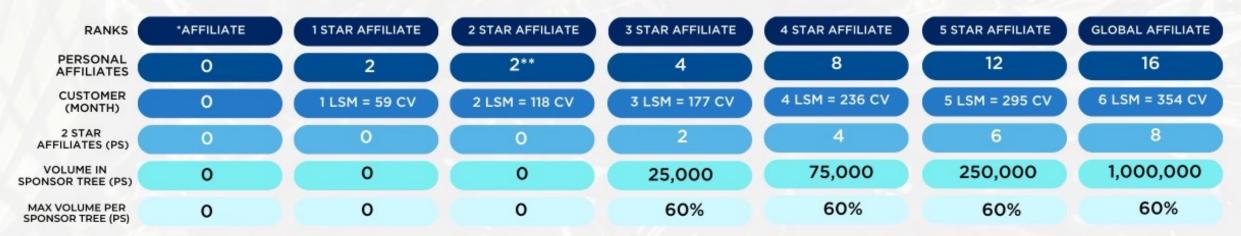

#### AFFILIATE RANKS

### RANK ADVANCEMENT REQUIREMENTS

\* CQ Affiliate is Active \$59 Membership or 2 New Customers Active (\$59) a Month or 20 Total Active Llifestyle Member Customer Subscription \* \* 2 Star Affiliate needs to have 2 Personally Sponsored 1 Star Affiliates