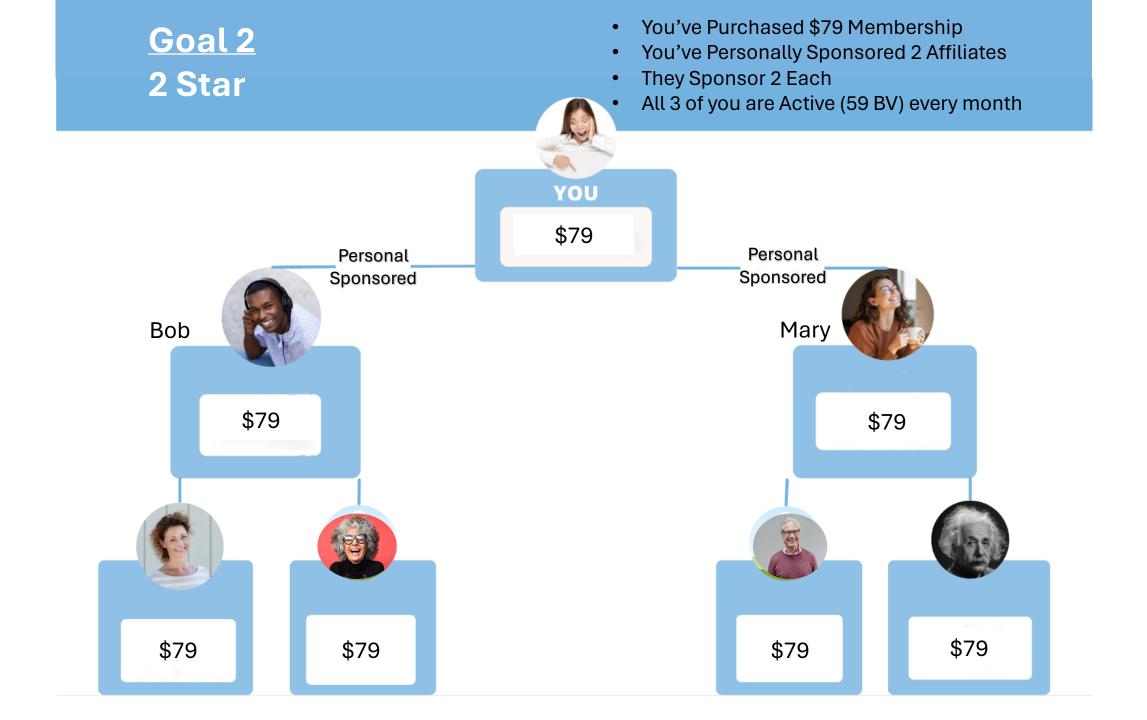

### RANK ADVANCEMENT REQUIREMENTS

\* CQ Affiliate is Active \$59 Membership or 2 New Customers Active (\$59) a Month or 20 Total Active Llifestyle Member Customer Subscription \* \* 2 Star Affiliate needs to have 2 Personally Sponsored 1 Star Affiliates